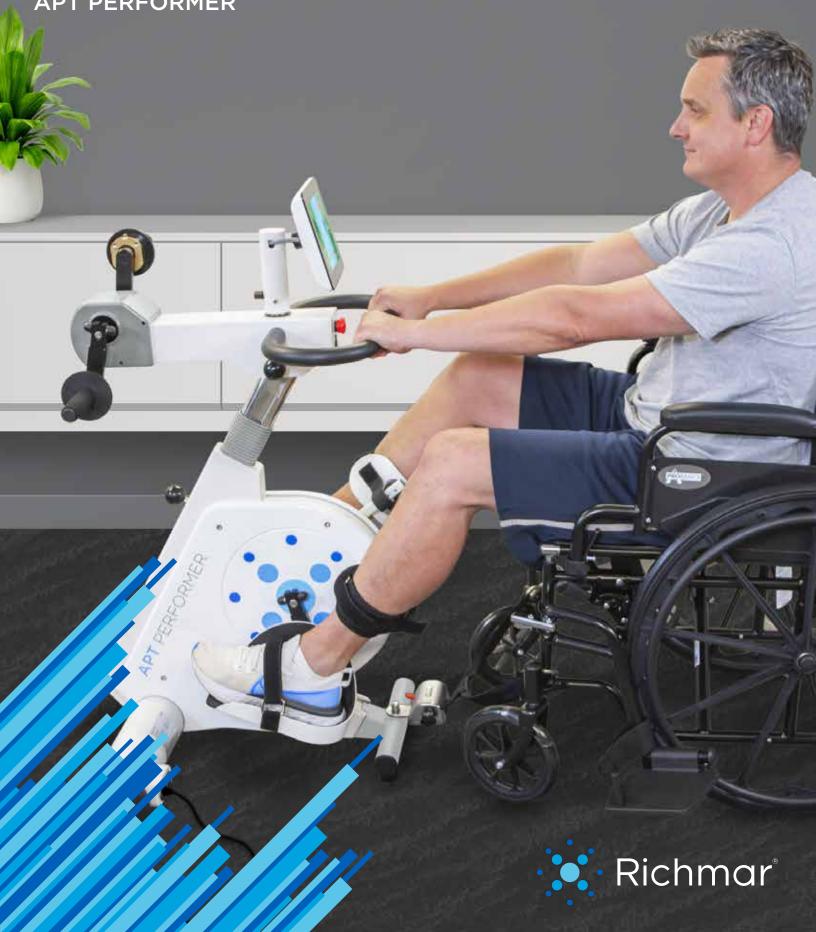

# COMPREHENSIVE REHABILITATION & RESTORATIVE TRAINING APT PERFORMER

## **APT** PERFORMER Features & Benefits

Richmar's APT Performer is a multifaceted rehab training device for upper and lower extremities with simple-to-use features that benefit both patients and clinicians. It is used to improve functional outcomes by enhancing strength and coordination, ultimately restoring patients' ability to participate in their regular daily activities. The APT Performer includes industry-standard strength and symmetry training modes for upper and lower extremities, and is also the first-and-only active-passive trainer on the market to incorporate **fine motor skills** training.