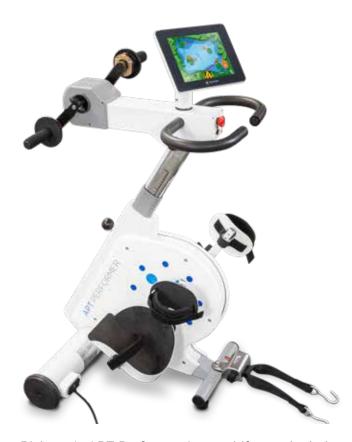

## **APT** PERFORMER Features & Benefits

Richmar's APT Performer is a multifaceted rehab training device for upper and lower extremities with simple-to-use features that benefit both patients and clinicians. It is used to improve functional outcomes by enhancing strength and coordination, ultimately restoring patients' ability to participate in their regular daily activities. The APT Performer includes industry-standard strength and symmetry training modes for upper and lower extremities, and is also the first-and-only active-passive trainer on the market to incorporate **fine motor skills** training.

\*Fine motor training is available for upper extremities only

\*\* Compatible with Polar H10 Sensors; not included